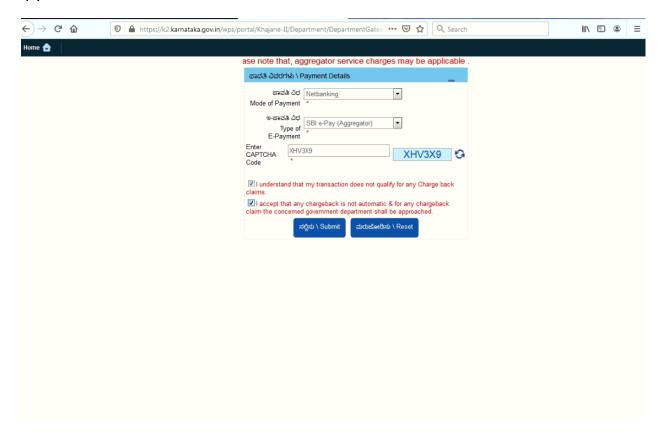

## (C).

Step 15: After success Payment Fee Receipt will be generated.

Step 16 a) select Print documents -> Print Permits.