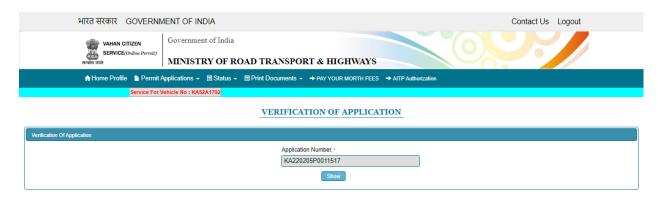

#### Step 9: click on save.

Step 10: Application Number will be generated then Click on Verify now.

Step 11 (a). Verify the application