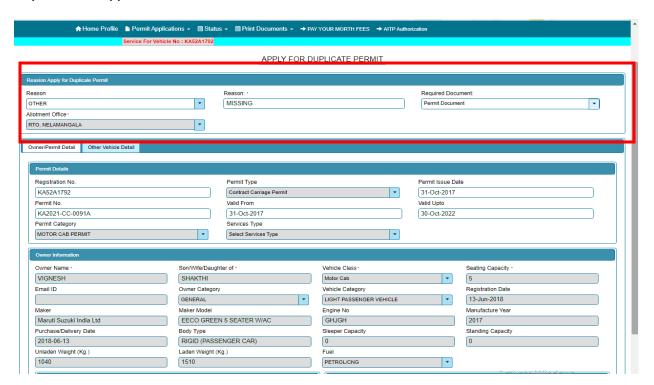

## Step 6:

b) OTP will be generated registered Aadhaar mobile number and enter OTP and click on login.

**Step 7: Select Duplicate permit service.** 

Step 8: Fill the application details