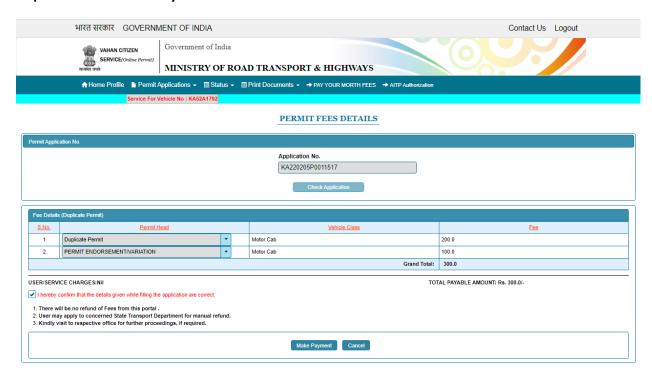

#### Step 12: a) Check Permit fees Details.

#### Step 13: Click on Make Payment.