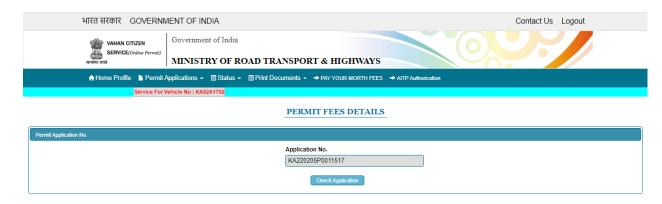

/statevalidation/homepage.xhtml

#### Step 2: Enter Your Vehicle Number and Proceed



Activate Windows
Go to Settings to activate Windows



Step 3: Select other Services -> click on Apply for Permit



4: Enter Vehicle Number and last Five digits of Chassis number and click on Proceed.



## Step 5: Authenticate the service Using Aadhaar number or mobile Number:



## Step 6:

b) OTP will be generated registered Aadhaar mobile number and enter OTP and click on login.



**Step 7: Select Duplicate permit service.** 



Step 8: Fill the application details



#### Step 9: click on save.



Step 10: Application Number will be generated then Click on Verify now.



Step 11 (a). Verify the application



#### Step 11(b). Click on Submit details



#### Step 12: a) Check Permit fees Details.



#### Step 13: Click on Make Payment.



#### Step 14: a) Payment Page.



## (b).



## (C).



Step 15: After success Payment Fee Receipt will be generated.



Step 16 a) select Print documents -> Print Permits.



#### Step 16 b)



#### **Permit Print:**



Note: This is a computer generated certificate of Permit and can be verified online through QRCode. No signature required.

Activate Windows Go to Settings to activate Windows.