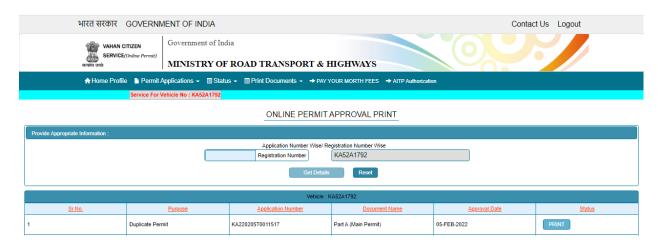

#### Step 16 b)

#### **Permit Print:**

Note: This is a computer generated certificate of Permit and can be verified online through QRCode. No signature required.

Activate Windows Go to Settings to activate Windows.