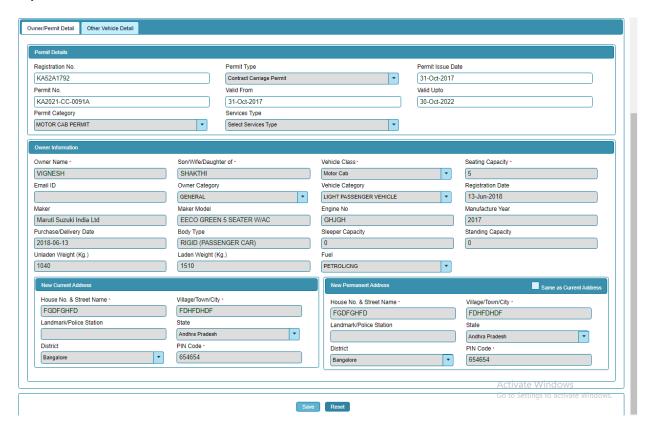

## Step 6:

b) OTP will be generated registered Aadhaar mobile number and enter OTP and click on login.

**Step 7: Select Duplicate permit service.** 

Step 8: Fill the application details