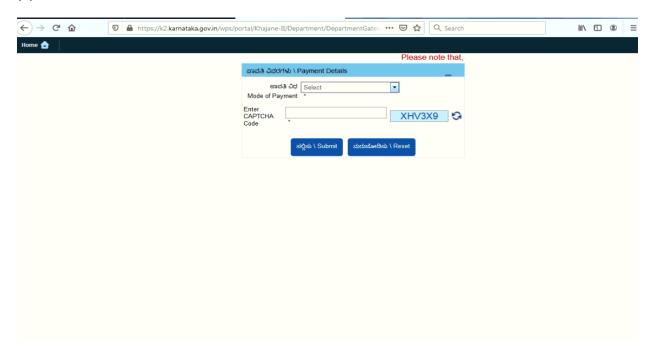

## (b).

## (C).

Step 15: After success Payment Fee Receipt will be generated.

Step 16 a) select Print documents -> Print Permits.