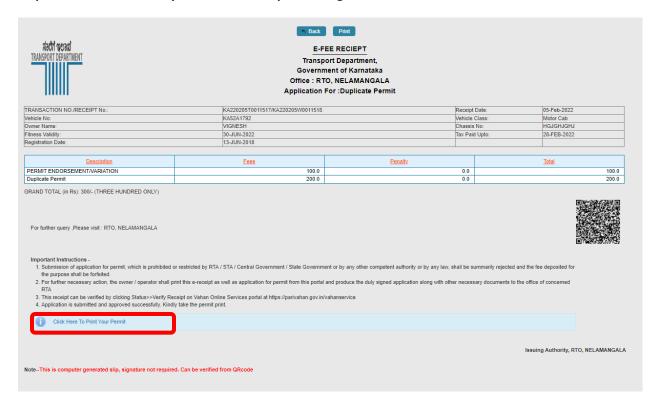

## (C).

Step 15: After success Payment Fee Receipt will be generated.

Step 16 a) select Print documents -> Print Permits.

#### **Permit Print:**

Note: This is a computer generated certificate of Permit and can be verified online through QRCode. No signature required.

Activate Windows Go to Settings to activate Windows.