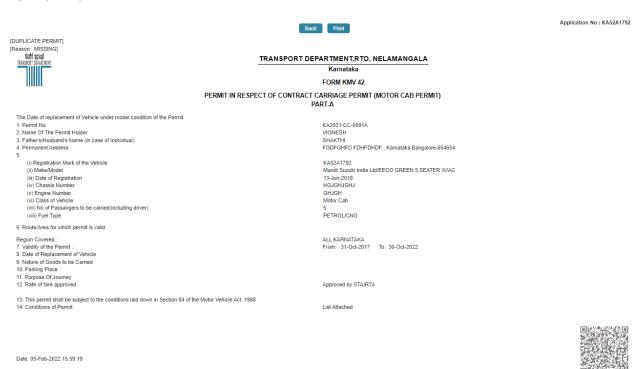

#### **Permit Print:**

Note: This is a computer generated certificate of Permit and can be verified online through QRCode. No signature required.

Activate Windows Go to Settings to activate Windows.