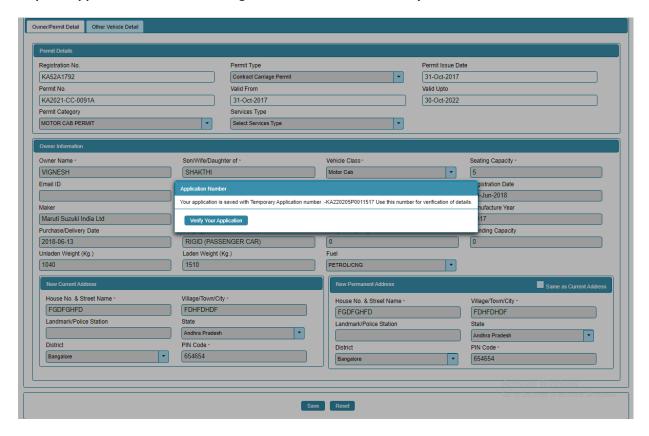

#### Step 9: click on save.

Step 10: Application Number will be generated then Click on Verify now.

Step 11 (a). Verify the application