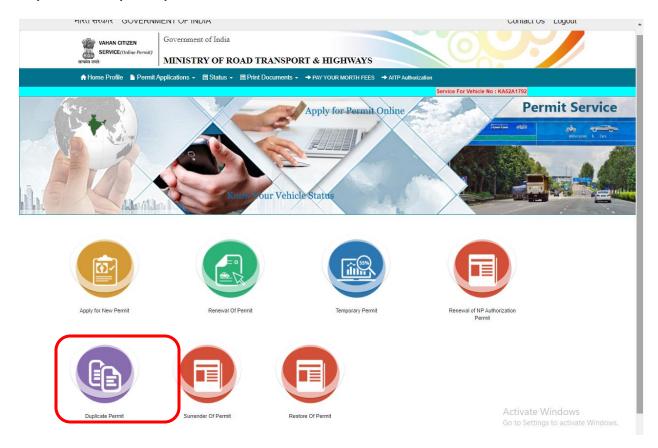

## Step 6:

b) OTP will be generated registered Aadhaar mobile number and enter OTP and click on login.

**Step 7: Select Duplicate permit service.** 

Step 8: Fill the application details