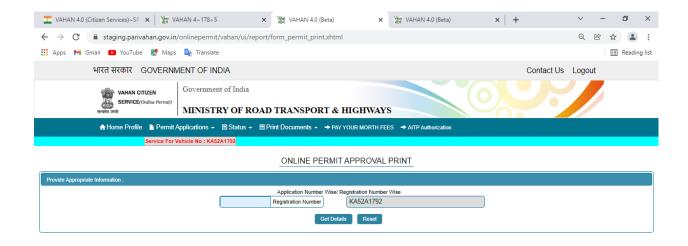

#### Step 16 b)

#### **Permit Print:**

Note: This is a computer generated certificate of Permit and can be verified online through QRCode. No signature required.

Activate Windows Go to Settings to activate Windows.