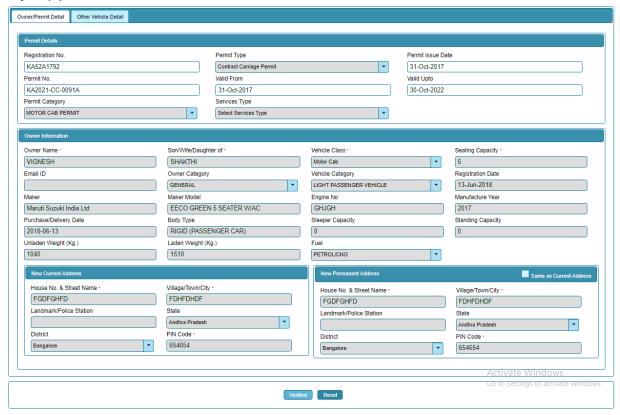

://vahan.parivahan.gov.in/vahanservice/vahan/ui/statevalidation/homepage.xhtml

#### Step 2: Enter Your Vehicle Number and Proceed



Activate Windows
Go to Settings to activate Windows



Step 3: Select other Services -> click on Apply for Permit



4: Enter Vehicle Number and last Five digits of Chassis number and click on Proceed.



## Step 5: Authenticate the service Using Aadhaar number or mobile Number:



## Step 6:

b) OTP will be generated registered Aadhaar mobile number and enter OTP and click on login.



**Step 7: Select Duplicate permit service.** 



Step 8: Fill the application details



#### Step 9: click on save.



Step 10: Application Number will be generated then Click on Verify now.



Step 11 (a). Verify the application



#### Step 11(b). Click on Submit details



#### Step 12: a) Check Permit fees Details.



#### Step 13: Click on Make Payment.



#### Step 14: a) Payment Page.



## (b).



## (C).



Step 15: After success Payment Fee Receipt will be generated.



Step 16 a) select Print documents -> Print Permits.



#### Step 16 b)



#### **Permit Print:**



Note: This is a computer generated certificate of Permit and can be verified online through QRCode. No signature required.

Activate Windows Go to Settings to activate Windows.