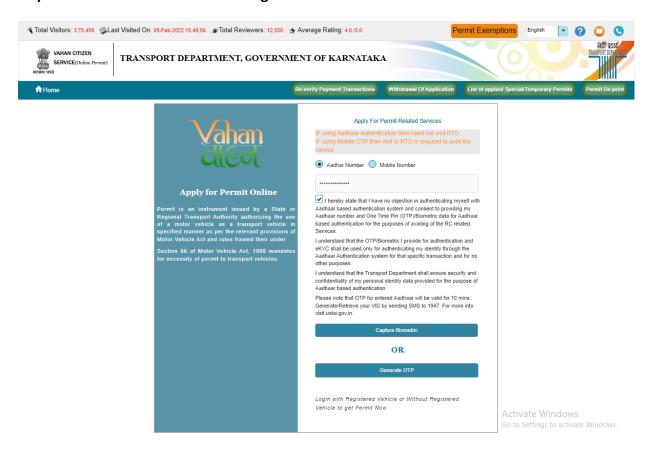

## Step 5: Authenticate the service Using Aadhaar number or mobile Number:

## Step 6:

b) OTP will be generated registered Aadhaar mobile number and enter OTP and click on login.

**Step 7: Select Duplicate permit service.** 

Step 8: Fill the application details