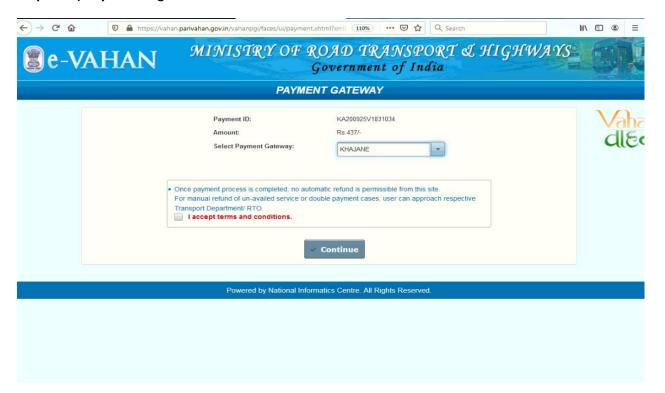

d Proceed



Activate Windows
Go to Settings to activate Windows



Step 3: Select other Services -> click on Apply for Permit



4: Enter Vehicle Number and last Five digits of Chassis number and click on Proceed.



## Step 5: Authenticate the service Using Aadhaar number or mobile Number:



## Step 6:

b) OTP will be generated registered Aadhaar mobile number and enter OTP and click on login.



**Step 7: Select Duplicate permit service.** 



Step 8: Fill the application details



#### Step 9: click on save.



Step 10: Application Number will be generated then Click on Verify now.



Step 11 (a). Verify the application



#### Step 11(b). Click on Submit details



#### Step 12: a) Check Permit fees Details.



#### Step 13: Click on Make Payment.



#### Step 14: a) Payment Page.



## (b).



## (C).



Step 15: After success Payment Fee Receipt will be generated.



Step 16 a) select Print documents -> Print Permits.



#### Step 16 b)



#### **Permit Print:**



Note: This is a computer generated certificate of Permit and can be verified online through QRCode. No signature required.

Activate Windows Go to Settings to activate Windows.