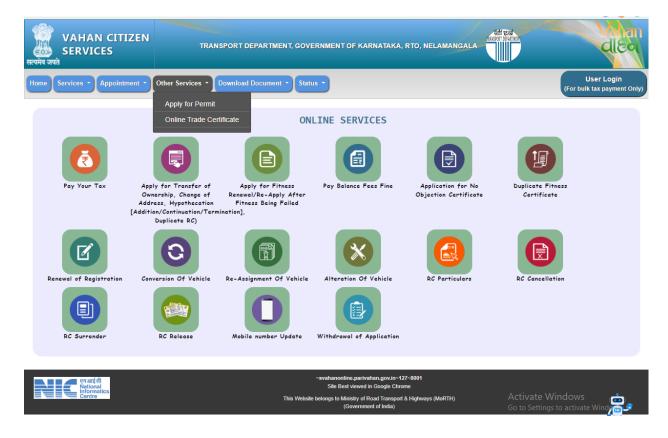

#### Step 2: Enter Your Vehicle Number and Proceed

Activate Windows
Go to Settings to activate Windows

Step 3: Select other Services -> click on Apply for Permit

4: Enter Vehicle Number and last Five digits of Chassis number and click on Proceed.