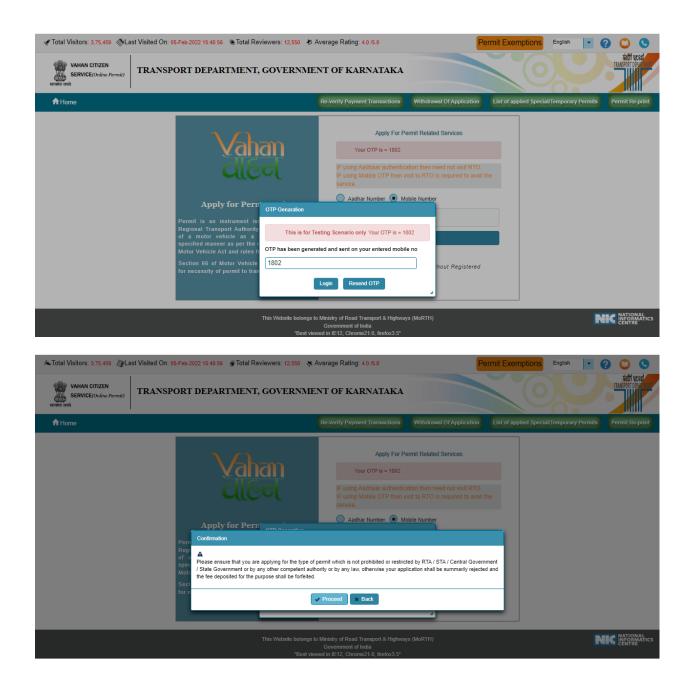

## Step 5: Authenticate the service Using Aadhaar number or mobile Number:

## Step 6:

b) OTP will be generated registered Aadhaar mobile number and enter OTP and click on login.

**Step 7: Select Duplicate permit service.** 

Step 8: Fill the application details