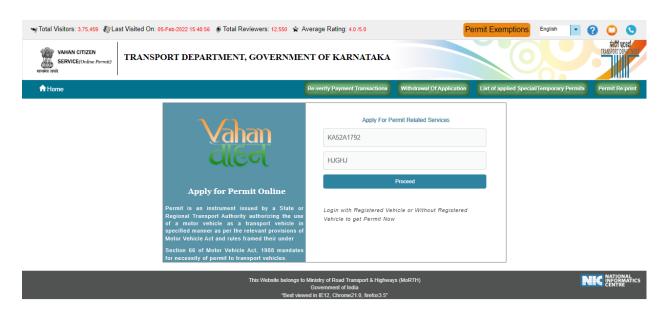

#### Step 2: Enter Your Vehicle Number and Proceed

Activate Windows
Go to Settings to activate Windows

Step 3: Select other Services -> click on Apply for Permit

4: Enter Vehicle Number and last Five digits of Chassis number and click on Proceed.